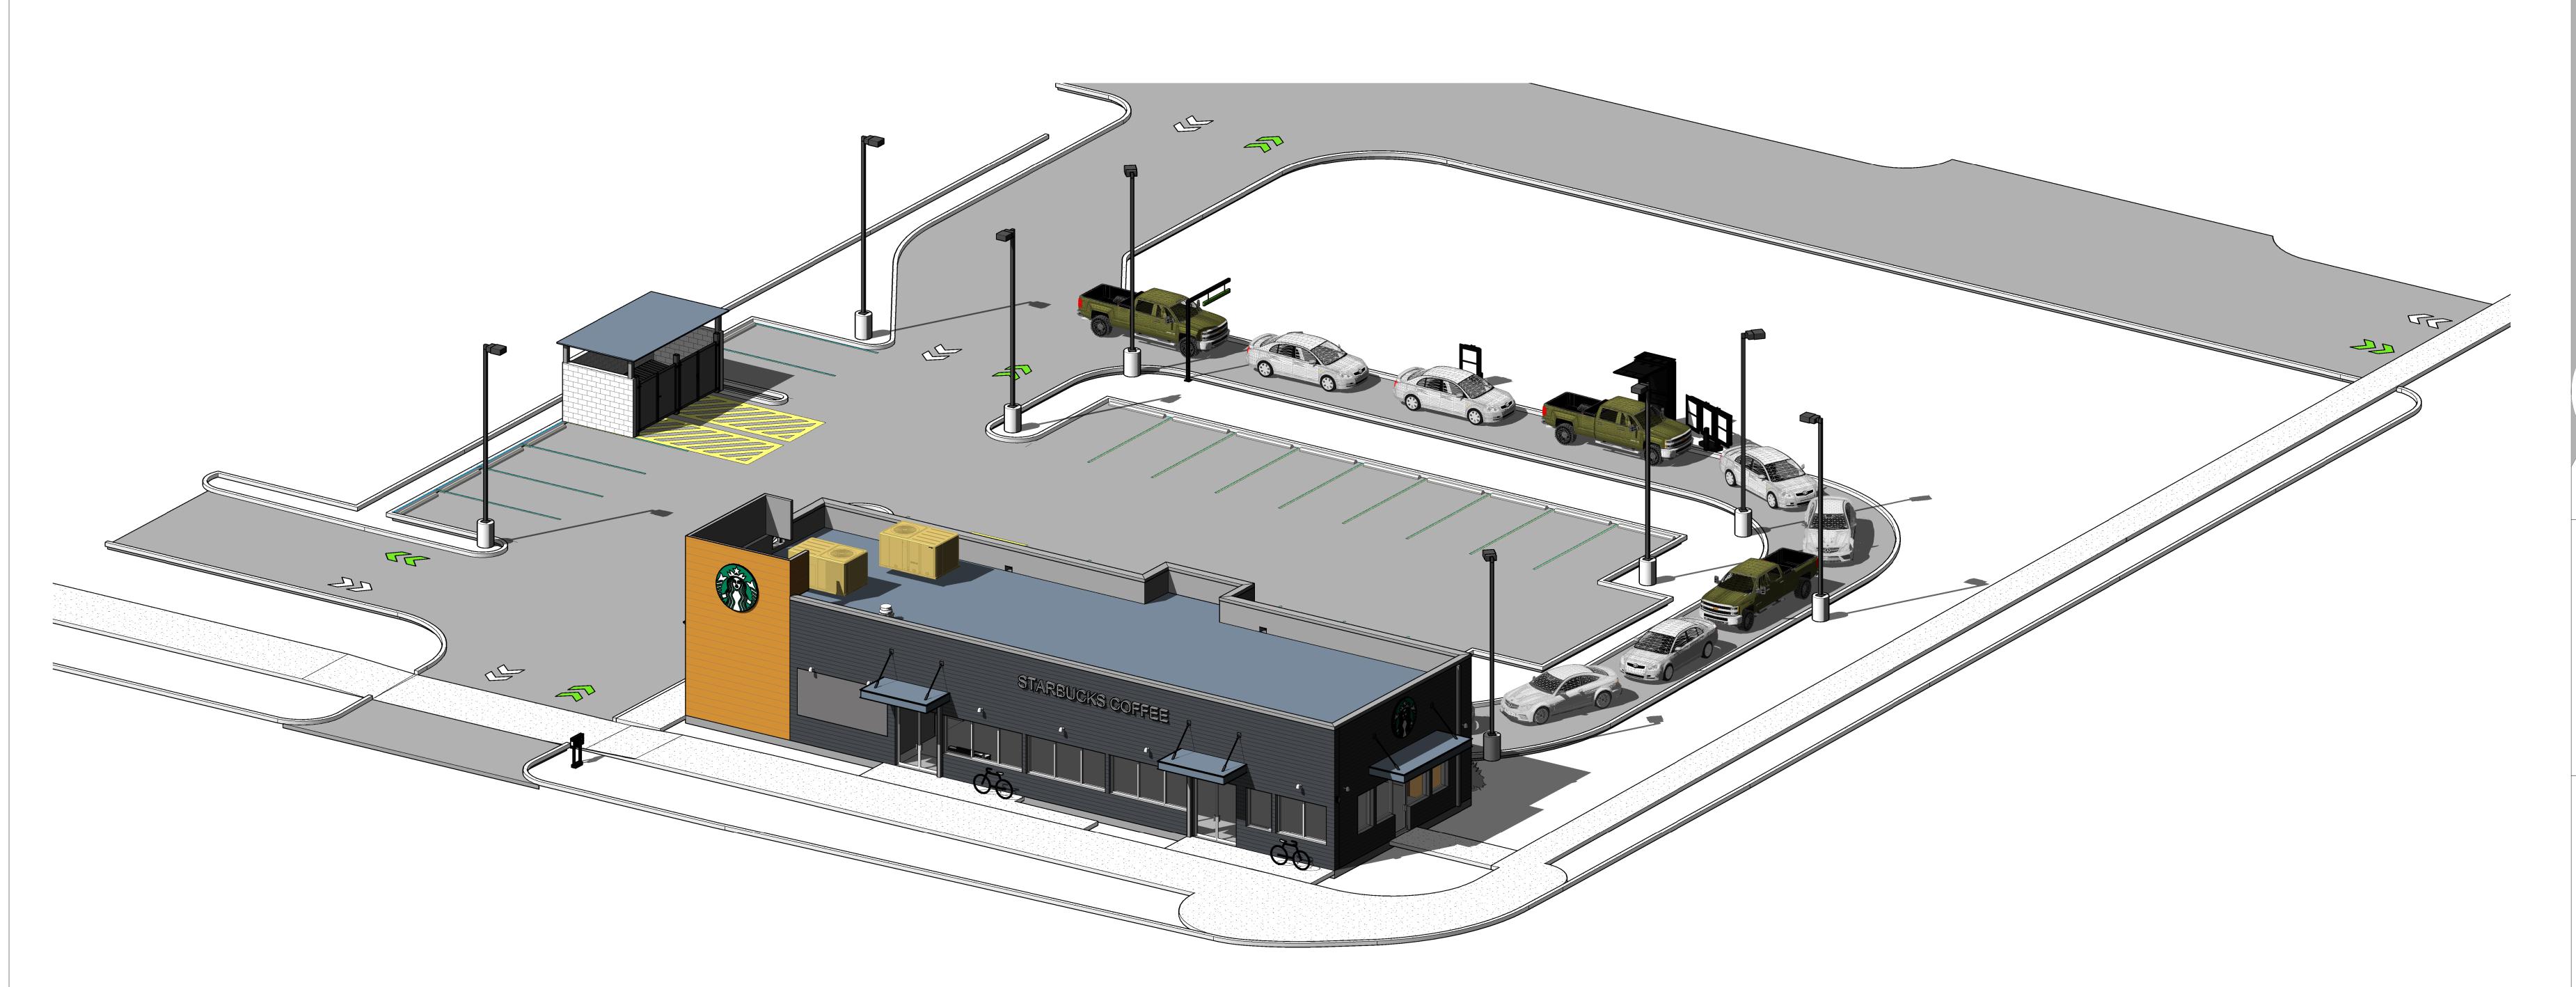

## SITE DATA

PROJECT DESCRIPTION: NEW SINGLE-STORY FREESTANDING BUILDING WITH DRIVE-THRU ZONING: TSA-MUEC-T TYPE OF USE: COFFEE SHOP TYPE OF OCCUPANCY: A-2 FUTURE OCCUPANCY LOAD: RETAIL:

CAFE / SEATING: BEVERAGE / PREP: WORK AREA:
TOTAL OCCUPANC

**EXITS PROVIDED:** 3 EXITS TOTAL SQUARE FOOTAGE: 2,817 S.F. **SITE AREA:** 26,662 S.F. BUILDING HEIGHT: 23'-0" STORIES: 1 STORY **CLIMATE ZONE**: 5

REQUIRED PARKING: 7 MAXIMUM 3 MINIMUM TOTAL NUMBER OF PARKING STALLS PROVIDED: 23

**TOTAL NUMBER OF ADA PARKING STALLS: 1** REQUIRED LANDSCAPING AREA: 10% - 2,666 SQ. FT. PROVIDED LANDSCAPING AREA: 25% - 6,664 SQ. FT. REQUIRED FIRE RESISTANCE ON EXTERIOR WALLS: 0 HOURS

REQUIRED OPENING PROTECTION: UNPROTECTED, NONSPRINKLERED (IBC TABLE 705.8) FIRE RESISTIVE CONSTRUCTION REQUIREMENTS: 0 HOURS (ALL WALLS & ROOF)